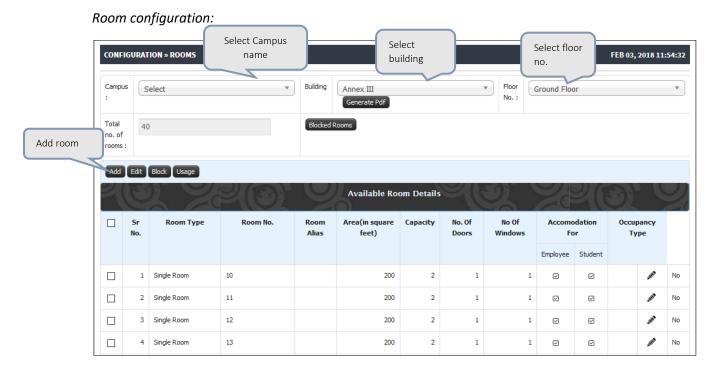

**Topic:** Room Information

Prerequisite: 1. Hostel Admin / Head Admin Role to User

2. building configuration should be added with all details.

Roles: Hostel Admin / Head Admin

Path: Configuration » Rooms

### **Functionality:**

- 1. Able to create hostel room types.
- 2. Able to give unique no to every room.
- 3. Able to edit room details.
- 4. Able to block rooms.
- 5. Able to view list of block rooms.
- 6. Able to save occupancy type to every room.
- 7. Able to view all information of hostel rooms.