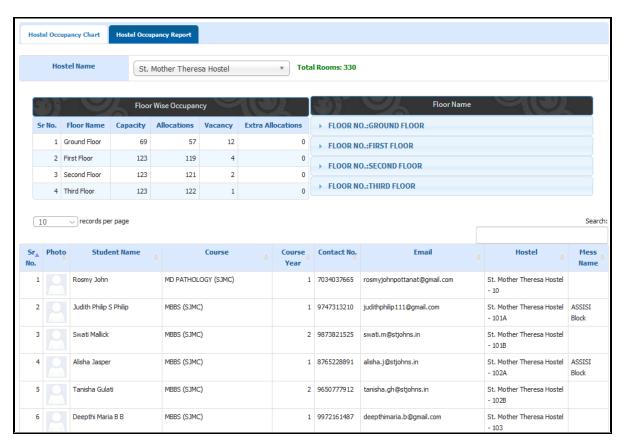

### **Functionality:**

1. Able to view details of hostel payment

Report

a) day-scholars

b) Hostel occupancy

c) Floor wise hostel occupancy report

d) Hostel Student information (list of hostlers)

|        |                                | All Student Lis         | st                       |             |                       |                             |
|--------|--------------------------------|-------------------------|--------------------------|-------------|-----------------------|-----------------------------|
|        | Show All ventries              |                         |                          | Search:     |                       |                             |
| Sr. No | Student Full Name              | Course Name             | Hostel Admission<br>Date | Room Name   | Occupant<br>Hostelied | Occupant Student Email      |
| 1      | Prasad Prakash Kulkarni        | Jr.College(Science)     |                          | Room No 4   | no                    | anuyaramteke@gmail.com      |
| 2      | Rohit Ravinder Puri            | Jr.College(Science)     |                          | Room No 10  | yes                   | abhijeettanpure01@gmail.com |
| 3      | Deepak Kumar Sharma            | B.Sc.(Zoology)          | 2016-09-28 17:55:24.0    | Room No 24  | yes                   | holmkk2@gmail.com           |
| 4      | Sarita Hanamantrao Gaikwad     | B.Sc.(Geology)          | 2017-07-21 13:00:00.0    | Room No 252 |                       | nitin.parbhani@gmail.com    |
| 5      | Ashwini Sanjeev Khadikar       | Jr.College(Science)     |                          | Room No 179 | yes                   | abhisheknale341@gmail.com   |
| 6      | Nishad Sunil Vichare           | B.A.(Political Science) | 2016-09-06 16:55:35.0    | Room No 22  | yes                   | vidya.wak01@gmail.com       |
| 7      | Swapnil Sunil Nilange          | B.A.(Psychology)        | 2016-09-02 16:55:41.0    | 20          | yes                   | eepsita.s15@gmail.com       |
| 8      | PRIYANKA MUKESH AGRAWAL        | B.Sc.(Geology)          | 2016-07-20 17:31:45.0    | Room No 248 | yes                   | pranaybhapkar@gmail.com     |
| 9      | PANKAJ SHIVSHANKAR BOHARA      | B.Sc.(Biotechnology)    | 2019-05-09 13:00:00.0    | Room No 245 | yes                   | vishal11896@gmail.com       |
| 10     | MILONI ATUL DEDHIYA            | B.Sc.(Physics)          | 2016-09-09 16:55:10.0    | Room No 26  | yes                   | pooja.munnoli5296@gmail.com |
| 11     | SWATI KANHAIYA FULSUNGE        | B.Sc.(Mathematics)      | 2016-07-20 17:08:36.0    | Room No 212 | yes                   | deore.kunal97@gmail.com     |
| 12     | MEGHA SHARMA                   | B.Sc.(Mathematics)      | 2016-07-20 16:55:45.0    | Room No 260 | yes                   | ashishuk001@gmail.com       |
| 13     | NAGMA CHAWLA                   | B.Sc.(Geology)          | 2016-07-20 17:28:13.0    | Room No 214 | yes                   | praveen_paturkar@yahoo.com  |
| 14     | Ekta Sukesh Shah Shah          | B.Sc.(Geology)          | 2017-07-21 13:00:00.0    | Room No 219 | yes                   | abhilashsen@yahoo.in        |
| 15     | Malkesh Sureshbhai Patel Patel | B.Sc.(Physics)          | 2017-07-21 13:00:00.0    | Room No 224 | yes                   | harshalpotdar100@gmail.com  |
| 16     | Malvika Shende Shende          | B.Sc.(Zoology)          | 2017-07-21 13:00:00.0    | Room No 215 | yes                   | sekharb3@gmail.com          |
| 17     | Mayur Harodia Harodia          | B.Sc.(Mathematics)      | 2017-07-21 13:00:00.0    | Room No 258 | yes                   | telisanket1808@gmail.com    |
| 18     | Shashank Bansod Bansod         | B.Sc.(Geology)          | 2016-07-20 17:31:49.0    | Room No 250 | yes                   | sarangd42@gmail.com         |