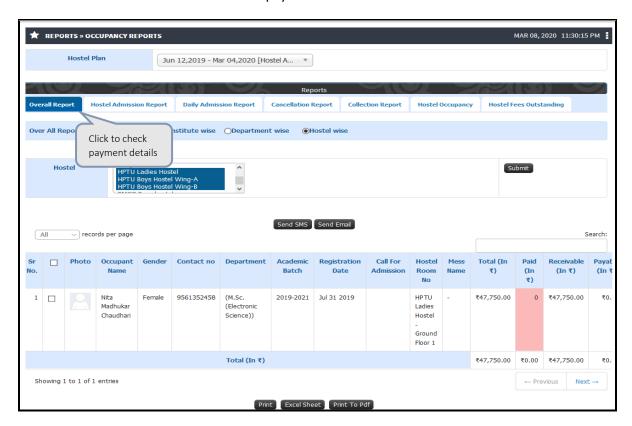

### **Functionality:**

1. Able to mark hostel student attendance.

Topic: Payment tracking

Prerequisite: 1. Hostel Admin / Head Admin Role to User

Roles: Hostel Admin / Head Admin

Path: Reports » Occupancy report

### **Functionality:**

1. Able to view details of hostel payment

Report

a) day-scholars

b) Hostel occupancy

c) Floor wise hostel occupancy report

d) Hostel Student information (list of hostlers)

|        |                                | All Student Lis         | st                       |             |                       |                             |
|--------|--------------------------------|-------------------------|--------------------------|-------------|-----------------------|-----------------------------|
|        | Show All ventries              |                         |                          | Search:     |                       |                             |
| Sr. No | Student Full Name              | Course Name             | Hostel Admission<br>Date | Room Name   | Occupant<br>Hostelied | Occupant Student Email      |
| 1      | Prasad Prakash Kulkarni        | Jr.College(Science)     |                          | Room No 4   | no                    | anuyaramteke@gmail.com      |
| 2      | Rohit Ravinder Puri            | Jr.College(Science)     |                          | Room No 10  | yes                   | abhijeettanpure01@gmail.com |
| 3      | Deepak Kumar Sharma            | B.Sc.(Zoology)          | 2016-09-28 17:55:24.0    | Room No 24  | yes                   | holmkk2@gmail.com           |
| 4      | Sarita Hanamantrao Gaikwad     | B.Sc.(Geology)          | 2017-07-21 13:00:00.0    | Room No 252 |                       | nitin.parbhani@gmail.com    |
| 5      | Ashwini Sanjeev Khadikar       | Jr.College(Science)     |                          | Room No 179 | yes                   | abhisheknale341@gmail.com   |
| 6      | Nishad Sunil Vichare           | B.A.(Political Science) | 2016-09-06 16:55:35.0    | Room No 22  | yes                   | vidya.wak01@gmail.com       |
| 7      | Swapnil Sunil Nilange          | B.A.(Psychology)        | 2016-09-02 16:55:41.0    | 20          | yes                   | eepsita.s15@gmail.com       |
| 8      | PRIYANKA MUKESH AGRAWAL        | B.Sc.(Geology)          | 2016-07-20 17:31:45.0    | Room No 248 | yes                   | pranaybhapkar@gmail.com     |
| 9      | PANKAJ SHIVSHANKAR BOHARA      | B.Sc.(Biotechnology)    | 2019-05-09 13:00:00.0    | Room No 245 | yes                   | vishal11896@gmail.com       |
| 10     | MILONI ATUL DEDHIYA            | B.Sc.(Physics)          | 2016-09-09 16:55:10.0    | Room No 26  | yes                   | pooja.munnoli5296@gmail.com |
| 11     | SWATI KANHAIYA FULSUNGE        | B.Sc.(Mathematics)      | 2016-07-20 17:08:36.0    | Room No 212 | yes                   | deore.kunal97@gmail.com     |
| 12     | MEGHA SHARMA                   | B.Sc.(Mathematics)      | 2016-07-20 16:55:45.0    | Room No 260 | yes                   | ashishuk001@gmail.com       |
| 13     | NAGMA CHAWLA                   | B.Sc.(Geology)          | 2016-07-20 17:28:13.0    | Room No 214 | yes                   | praveen_paturkar@yahoo.com  |
| 14     | Ekta Sukesh Shah Shah          | B.Sc.(Geology)          | 2017-07-21 13:00:00.0    | Room No 219 | yes                   | abhilashsen@yahoo.in        |
| 15     | Malkesh Sureshbhai Patel Patel | B.Sc.(Physics)          | 2017-07-21 13:00:00.0    | Room No 224 | yes                   | harshalpotdar100@gmail.com  |
| 16     | Malvika Shende Shende          | B.Sc.(Zoology)          | 2017-07-21 13:00:00.0    | Room No 215 | yes                   | sekharb3@gmail.com          |
| 17     | Mayur Harodia Harodia          | B.Sc.(Mathematics)      | 2017-07-21 13:00:00.0    | Room No 258 | yes                   | telisanket1808@gmail.com    |
| 18     | Shashank Bansod Bansod         | B.Sc.(Geology)          | 2016-07-20 17:31:49.0    | Room No 250 | yes                   | sarangd42@gmail.com         |