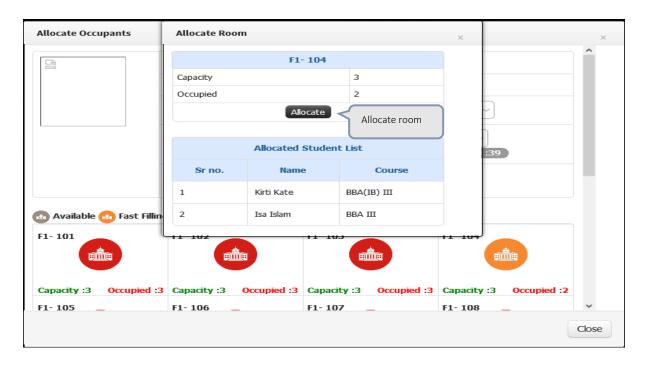

Topic: Hostel room allocation to student

Prerequisite: 1. Hostel Admin / Head Admin Role to User

2. building configuration should be added with all details.

Roles: Hostel Admin / Head Admin

Path: Hostel allocation » Occupant search

### **Functionality:**

- 1. Able to allocate hostel room to student.
- 2. Able to swap room.
- 3. Able to cancel the room of allocated student.

**Topic:** Hostel fee invoice generation

Prerequisite: 1. Hostel Admin / Head Admin Role to User.