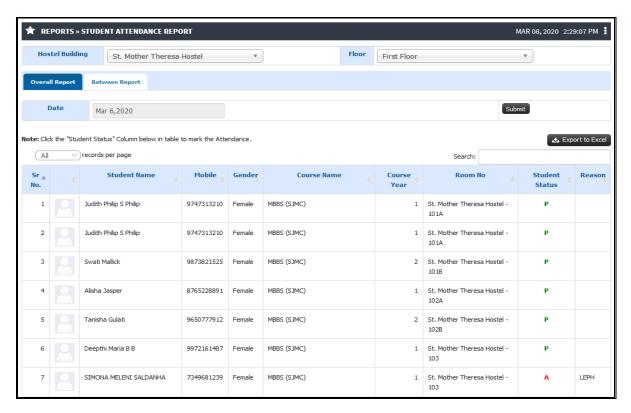

### **Functionality:**

1. Able to mark hostel student attendance.

Topic: Payment tracking

Prerequisite: 1. Hostel Admin / Head Admin Role to User

Roles: Hostel Admin / Head Admin

Path: Reports » Occupancy report

### **Functionality:**

1. Able to view details of hostel payment

Report

a) day-scholars

b) Hostel occupancy

c) Floor wise hostel occupancy report

d) Hostel Student information (list of hostlers)

|        |                                | All Student Lis         | st                       |             |                       |                             |
|--------|--------------------------------|-------------------------|--------------------------|-------------|-----------------------|-----------------------------|
|        | Show All ventries              |                         |                          | Search:     |                       |                             |
| Sr. No | Student Full Name              | Course Name             | Hostel Admission<br>Date | Room Name   | Occupant<br>Hostelied | Occupant Student Email      |
| 1      | Prasad Prakash Kulkarni        | Jr.College(Science)     |                          | Room No 4   | no                    | anuyaramteke@gmail.com      |
| 2      | Rohit Ravinder Puri            | Jr.College(Science)     |                          | Room No 10  | yes                   | abhijeettanpure01@gmail.com |
| 3      | Deepak Kumar Sharma            | B.Sc.(Zoology)          | 2016-09-28 17:55:24.0    | Room No 24  | yes                   | holmkk2@gmail.com           |
| 4      | Sarita Hanamantrao Gaikwad     | B.Sc.(Geology)          | 2017-07-21 13:00:00.0    | Room No 252 |                       | nitin.parbhani@gmail.com    |
| 5      | Ashwini Sanjeev Khadikar       | Jr.College(Science)     |                          | Room No 179 | yes                   | abhisheknale341@gmail.com   |
| 6      | Nishad Sunil Vichare           | B.A.(Political Science) | 2016-09-06 16:55:35.0    | Room No 22  | yes                   | vidya.wak01@gmail.com       |
| 7      | Swapnil Sunil Nilange          | B.A.(Psychology)        | 2016-09-02 16:55:41.0    | 20          | yes                   | eepsita.s15@gmail.com       |
| 8      | PRIYANKA MUKESH AGRAWAL        | B.Sc.(Geology)          | 2016-07-20 17:31:45.0    | Room No 248 | yes                   | pranaybhapkar@gmail.com     |
| 9      | PANKAJ SHIVSHANKAR BOHARA      | B.Sc.(Biotechnology)    | 2019-05-09 13:00:00.0    | Room No 245 | yes                   | vishal11896@gmail.com       |
| 10     | MILONI ATUL DEDHIYA            | B.Sc.(Physics)          | 2016-09-09 16:55:10.0    | Room No 26  | yes                   | pooja.munnoli5296@gmail.com |
| 11     | SWATI KANHAIYA FULSUNGE        | B.Sc.(Mathematics)      | 2016-07-20 17:08:36.0    | Room No 212 | yes                   | deore.kunal97@gmail.com     |
| 12     | MEGHA SHARMA                   | B.Sc.(Mathematics)      | 2016-07-20 16:55:45.0    | Room No 260 | yes                   | ashishuk001@gmail.com       |
| 13     | NAGMA CHAWLA                   | B.Sc.(Geology)          | 2016-07-20 17:28:13.0    | Room No 214 | yes                   | praveen_paturkar@yahoo.com  |
| 14     | Ekta Sukesh Shah Shah          | B.Sc.(Geology)          | 2017-07-21 13:00:00.0    | Room No 219 | yes                   | abhilashsen@yahoo.in        |
| 15     | Malkesh Sureshbhai Patel Patel | B.Sc.(Physics)          | 2017-07-21 13:00:00.0    | Room No 224 | yes                   | harshalpotdar100@gmail.com  |
| 16     | Malvika Shende Shende          | B.Sc.(Zoology)          | 2017-07-21 13:00:00.0    | Room No 215 | yes                   | sekharb3@gmail.com          |
| 17     | Mayur Harodia Harodia          | B.Sc.(Mathematics)      | 2017-07-21 13:00:00.0    | Room No 258 | yes                   | telisanket1808@gmail.com    |
| 18     | Shashank Bansod Bansod         | B.Sc.(Geology)          | 2016-07-20 17:31:49.0    | Room No 250 | yes                   | sarangd42@gmail.com         |