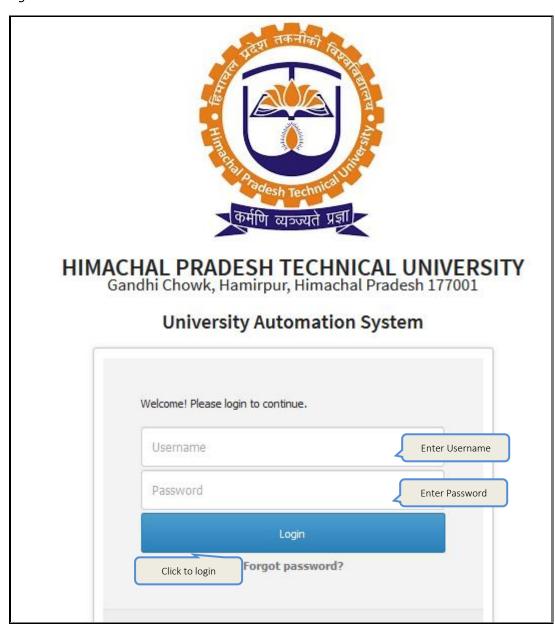

Topic 1: Student Login

### **Prerequisite:**

1. Students should be registered into JUNO Campus.

2. User should have student role.

Roles: Student

Path: <a href="http://erp.himtu.ac.in/">http://erp.himtu.ac.in/</a> Enter Username and Password then click on Login Button.

### Student login screen:

**Topic:** Apply for hostel

Prerequisite: 1. Student should register in JUNO campus

Roles: Student

Path: Facilities » hostel » hostel registration