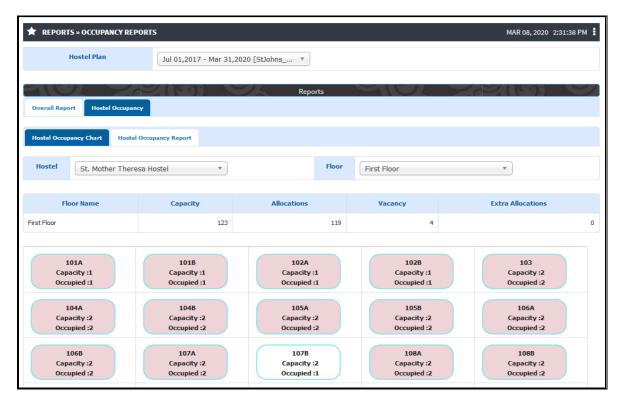

### **Functionality:**

1. Able to mark hostel student attendance.

Topic: Payment tracking

Prerequisite: 1. Hostel Admin / Head Admin Role to User

Roles: Hostel Admin / Head Admin

Path: Reports » Occupancy report

### **Functionality:**

1. Able to view details of hostel payment

Report

a) day-scholars

b) Hostel occupancy

c) Floor wise hostel occupancy report

d) Hostel Student information (list of hostlers)

|        |                                | All Student Lis         | st                       |             |                       |                             |
|--------|--------------------------------|-------------------------|--------------------------|-------------|-----------------------|-----------------------------|
|        | Show All ventries              |                         |                          | Search:     |                       |                             |
| Sr. No | Student Full Name              | Course Name             | Hostel Admission<br>Date | Room Name   | Occupant<br>Hostelied | Occupant Student Email      |
| 1      | Prasad Prakash Kulkarni        | Jr.College(Science)     |                          | Room No 4   | no                    | anuyaramteke@gmail.com      |
| 2      | Rohit Ravinder Puri            | Jr.College(Science)     |                          | Room No 10  | yes                   | abhijeettanpure01@gmail.com |
| 3      | Deepak Kumar Sharma            | B.Sc.(Zoology)          | 2016-09-28 17:55:24.0    | Room No 24  | yes                   | holmkk2@gmail.com           |
| 4      | Sarita Hanamantrao Gaikwad     | B.Sc.(Geology)          | 2017-07-21 13:00:00.0    | Room No 252 |                       | nitin.parbhani@gmail.com    |
| 5      | Ashwini Sanjeev Khadikar       | Jr.College(Science)     |                          | Room No 179 | yes                   | abhisheknale341@gmail.com   |
| 6      | Nishad Sunil Vichare           | B.A.(Political Science) | 2016-09-06 16:55:35.0    | Room No 22  | yes                   | vidya.wak01@gmail.com       |
| 7      | Swapnil Sunil Nilange          | B.A.(Psychology)        | 2016-09-02 16:55:41.0    | 20          | yes                   | eepsita.s15@gmail.com       |
| 8      | PRIYANKA MUKESH AGRAWAL        | B.Sc.(Geology)          | 2016-07-20 17:31:45.0    | Room No 248 | yes                   | pranaybhapkar@gmail.com     |
| 9      | PANKAJ SHIVSHANKAR BOHARA      | B.Sc.(Biotechnology)    | 2019-05-09 13:00:00.0    | Room No 245 | yes                   | vishal11896@gmail.com       |
| 10     | MILONI ATUL DEDHIYA            | B.Sc.(Physics)          | 2016-09-09 16:55:10.0    | Room No 26  | yes                   | pooja.munnoli5296@gmail.com |
| 11     | SWATI KANHAIYA FULSUNGE        | B.Sc.(Mathematics)      | 2016-07-20 17:08:36.0    | Room No 212 | yes                   | deore.kunal97@gmail.com     |
| 12     | MEGHA SHARMA                   | B.Sc.(Mathematics)      | 2016-07-20 16:55:45.0    | Room No 260 | yes                   | ashishuk001@gmail.com       |
| 13     | NAGMA CHAWLA                   | B.Sc.(Geology)          | 2016-07-20 17:28:13.0    | Room No 214 | yes                   | praveen_paturkar@yahoo.com  |
| 14     | Ekta Sukesh Shah Shah          | B.Sc.(Geology)          | 2017-07-21 13:00:00.0    | Room No 219 | yes                   | abhilashsen@yahoo.in        |
| 15     | Malkesh Sureshbhai Patel Patel | B.Sc.(Physics)          | 2017-07-21 13:00:00.0    | Room No 224 | yes                   | harshalpotdar100@gmail.com  |
| 16     | Malvika Shende Shende          | B.Sc.(Zoology)          | 2017-07-21 13:00:00.0    | Room No 215 | yes                   | sekharb3@gmail.com          |
| 17     | Mayur Harodia Harodia          | B.Sc.(Mathematics)      | 2017-07-21 13:00:00.0    | Room No 258 | yes                   | telisanket1808@gmail.com    |
| 18     | Shashank Bansod Bansod         | B.Sc.(Geology)          | 2016-07-20 17:31:49.0    | Room No 250 | yes                   | sarangd42@gmail.com         |