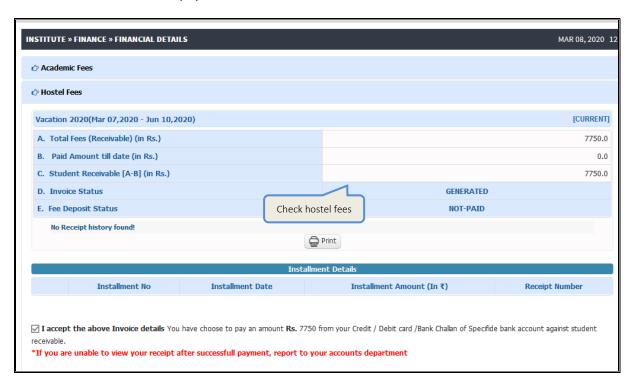

**Topic:** Hostel Fee details

**Prerequisite:** 1. Student should register in JUNO campus

2. Invoice for hostel should be generated

Roles: Student

Path: Facilities » hostel » hostel fee details

### **Functionality:**

1. Able check and pay the hostel fee