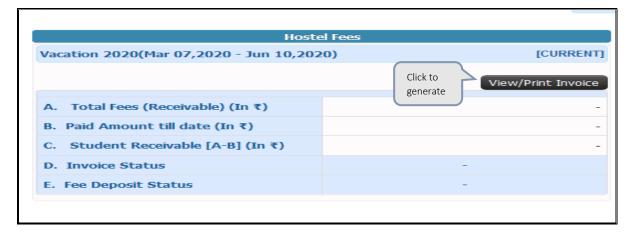

### **Functionality:**

- 1. Able to allocate hostel room to student.
- 2. Able to swap room.
- 3. Able to cancel the room of allocated student.

**Topic:** Hostel fee invoice generation

Prerequisite: 1. Hostel Admin / Head Admin Role to User.

2. Hostel room allocation should be done.

Roles: Hostel Admin / Head Admin

Path: Hostel allocation » Occupant search

### **Functionality:**

1. Able to generate hostel fee invoice.