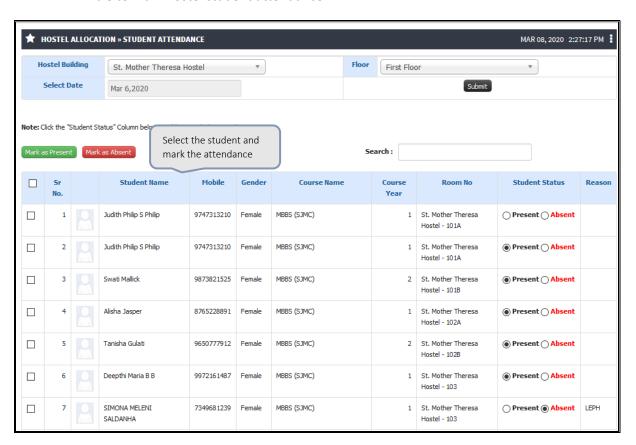

### Hostel fee invoice

Topic: Hostel student attendance

Prerequisite: 1. Hostel Admin / Head Admin Role to User

2. Student should be allocated to hostel

Roles: Hostel Admin / Head Admin

Path: Hostel allocation » Student attendance

### **Functionality:**

1. Able to mark hostel student attendance.

Topic: Payment tracking

Prerequisite: 1. Hostel Admin / Head Admin Role to User

Roles: Hostel Admin / Head Admin

Path: Reports » Occupancy report