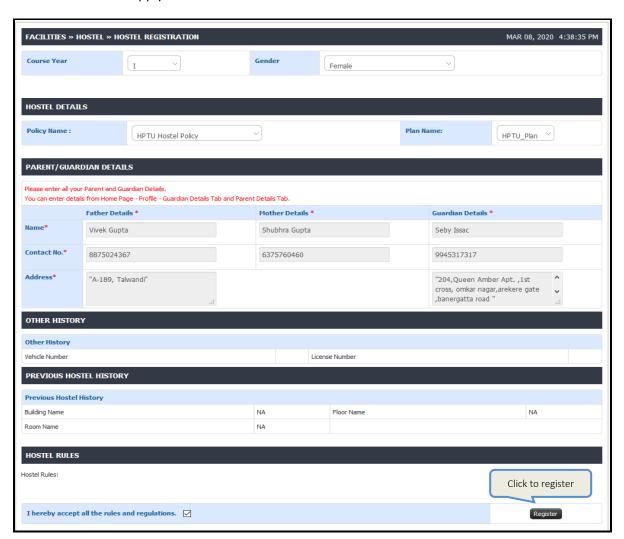

### Student login screen:

**Topic:** Apply for hostel

Prerequisite: 1. Student should register in JUNO campus

Roles: Student

Path: Facilities » hostel » hostel registration

### **Functionality:**

1. Able to apply for hostel

| FACILITIES » HO                      | OSTEL » HOSTEL F | REGISTRATION |                    |              |   | MAR 09, 2020 1:17:55 AM |
|--------------------------------------|------------------|--------------|--------------------|--------------|---|-------------------------|
| Course Year                          | I                | ~            | Gender             | Female       | ~ |                         |
|                                      |                  |              |                    |              |   |                         |
|                                      |                  |              | You have applied s | successfully |   |                         |
| PAYMENT N  Online  Proceed to Online | payment          |              |                    |              |   |                         |
| APPLICATION FO                       | ORM              |              |                    |              |   |                         |
|                                      |                  |              | Print Form         |              |   |                         |