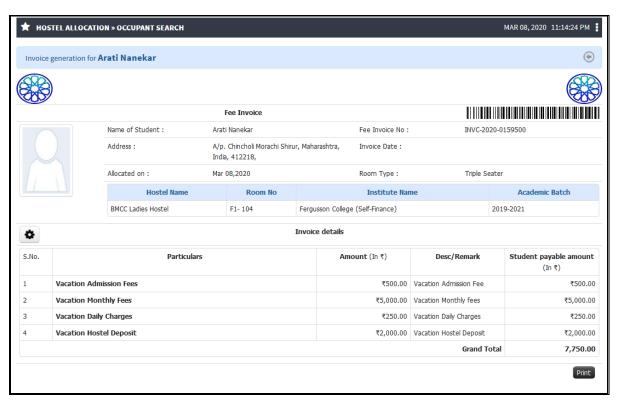

### **Functionality:**

1. Able to generate hostel fee invoice.

### Hostel fee invoice

Topic: Hostel student attendance

Prerequisite: 1. Hostel Admin / Head Admin Role to User

2. Student should be allocated to hostel

Roles: Hostel Admin / Head Admin

Path: Hostel allocation » Student attendance