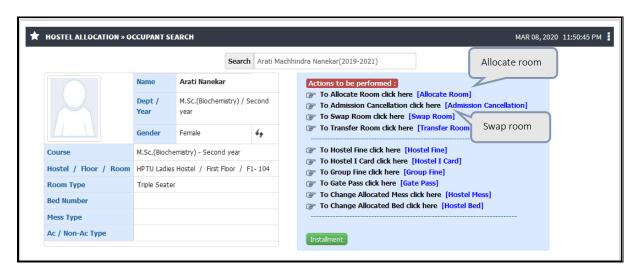

Topic: Hostel room allocation to student

Prerequisite: 1. Hostel Admin / Head Admin Role to User

2. building configuration should be added with all details.

Roles: Hostel Admin / Head Admin

Path: Hostel allocation » Occupant search

### **Functionality:**

- 1. Able to allocate hostel room to student.
- 2. Able to swap room.
- 3. Able to cancel the room of allocated student.

**Topic:** Hostel fee invoice generation

Prerequisite: 1. Hostel Admin / Head Admin Role to User.